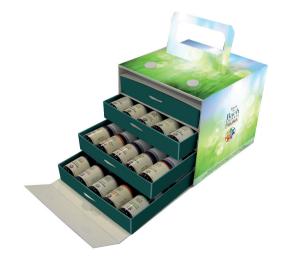

## Remedies range

38 single remedies (see page six). Ingredients: Water, Alcohol (organic brandy), Bach Flower.

Alcohol content 27%.

## Packaging

- 10 ml bottle provided with dropper and guarantee seal.
- Complete Set of the 38 Bach Flowers + 2 Resource Remedies in 10 ml bottles.

Colour coding according to Dr. Bach's 7 categories