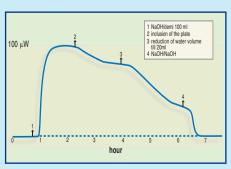

Diagram power-time of the flow-mix calorimetry. Point 2: insertion of the WHITE plate (7).