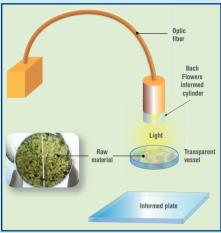

The WHITE technology exploits materials that have been informed by specific electromagnetic fields generated by a light passing through biological vegetal filters characterized by high biodiversity and bioactivity that is coherent with biophotons emission (4). In turn these materials inform the liquid element, thus obtaining Super-Coherent Water (5,6,7).

By adding an **informed filter with the frequencies of the 38 Bach Flowers**, a specific **resonance of the 38 essences** is obtained and this makes the **liquid more receptive and amplifying towards the information of the latter**.