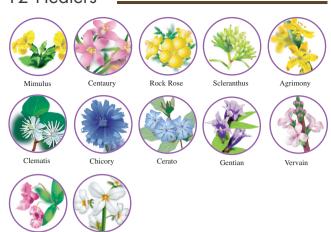

## 12 Healers

The appraisal for Dr. Bach's work results in more and more numerous people attending his praxis in Harley Street.

Nevertheless, he disregards his success and intends to carry on his research, as he is convinced that there must be vital and harmless principles in nature that are able to come to resonance with a condition of wellbeing. He finds these principles in the wildflowers growing in the Welsh countryside: he identifies the first three flowers (Impatiens, Mimulus and Clematis) in 1930. In the same year he understands, by observing them, that dew drops hit by the sun get impregnated with the essence of the plant on which they lay. Precisely from this intuition he develops the Method of the Sun for the preparation of Mother Essences.

He dedicates himself to his research and to the publication of his discoveries, regardless of fame and economic return. He sells all his goods, he often offers his services for free and is content of worn-out clothes, sure that he will find in some way all that he needs, as this is what regularly happens. Later he discovers other flowers and in 1932 he completes the series of the first **12 flowers** that he will call "**Healers**". Between 1933 and 1934 he identifies other 7 flowers that he calls "Helpers". Then he finds also the last 19 flowers that he declares to be more "Spirituals".