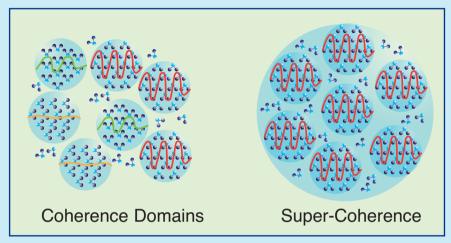

## Guna Bach Flowers: Unique with Super-Coherent Water

Water is the essential component of biological systems: about 99% of their molecules number and 60-70% of their weight.

Though having one single chemical composition (H2O), water molecules can express two different phases:

- in one phase they are **organized in structures characterized by a common oscillatory rhythm known as Coherence Domain** (CD) (1). Coherence domains are in resonance with electromagnetic fields of specific frequencies,
- in another phase they are free and located among the Coherence Domains.

The water of the living systems is Super-Coherent, that is to say it has a wide organization and a collective oscillatory rhythm among the Coherence Domains (coherence among CDs) (2, 3).

Dynamic viscosity, measured through rotational viscometer (7).