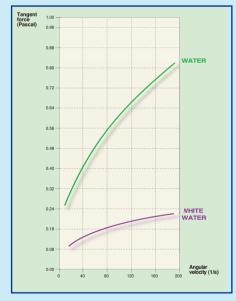

The water of the living systems is Super-Coherent, that is to say it has a wide organization and a collective oscillatory rhythm among the Coherence Domains (coherence among CDs) (2, 3).

Dynamic viscosity, measured through rotational viscometer (7).