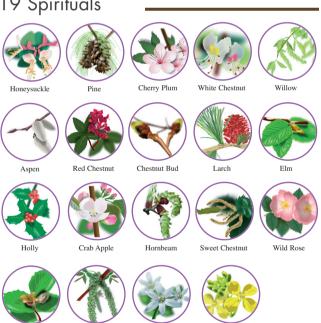

## 19 Spirituals

Star of Bethlehem

He dedicates himself to his research and to the publication of his discoveries, regardless of fame and economic return. He sells all his goods, he often offers his services for free and is content of worn-out clothes, sure that he will find in some way all that he needs, as this is what regularly happens. Later he discovers other flowers and in 1932 he completes the series of the first **12 flowers** that he will call "**Healers**". Between 1933 and 1934 he identifies other 7 flowers that he calls "Helpers". Then he finds also the last 19 flowers that he declares to be more "Spirituals".